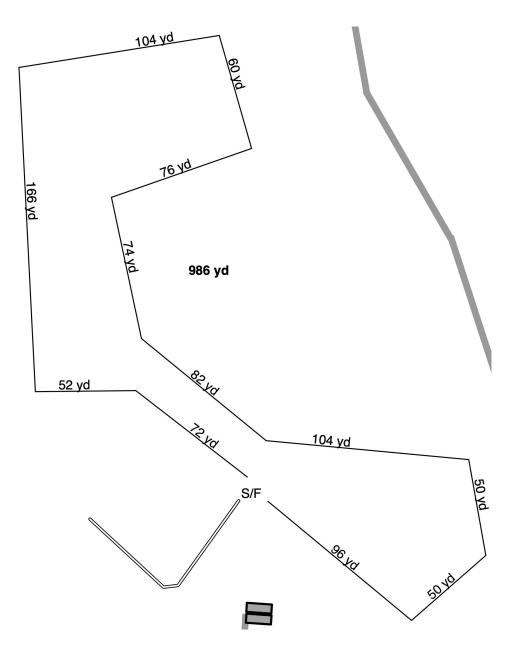

Gas powered continuous loop lure machines will be used, with backup equipment on site

The lure will consist of highly visible white or black plastic strips • Course may be altered as required by weather or field conditions • Course will be reversed for finals • A \$5.00 fine will be collected from the handler of any non-competing hound running loose on the field during the course in progress, and from any person not cleaning up after his/her hound.