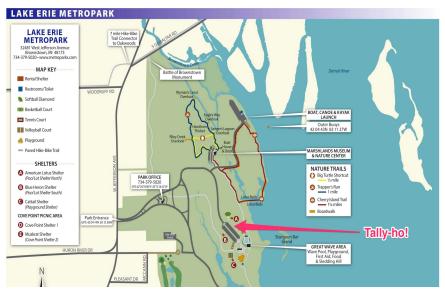

#### **Directions to the Trial Site**

From the North or South: Take I-75 Exit #27 to North Huron River Drive (Rockwood). Turn east (towards Lake Erie) and drive to stop sign and blinking light at West Jefferson Avenue. Turn left and drive approximately 100 feet to park entrance on right. Go to Wave Pool area.